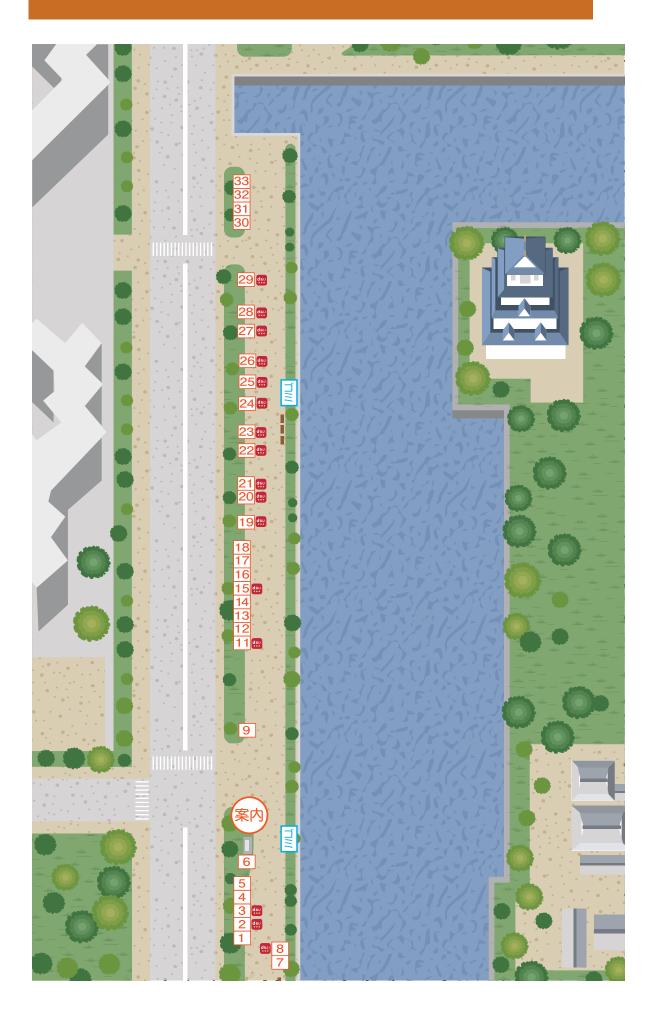

## Surf and Turf Area

| _ (  |     |      | A    |
|------|-----|------|------|
| Surt | and | Turf | Area |

| Shaved ice, lemon squash, draft beer, lemon sours, highballs, sake, Zima, Onomichi ramen, shaved ice, oysters  Eukurō  | Sull allu Turi Area |                   |                                                                                                                                                                                                                                                                                                                                                                                                                                                                                                                                                                                                                                                                                                                                                                                                                                                                                                                                                                                                                                                                                                                                                                                                                                                                                                                                                                                                                                                                                                                                                                                                                                                                                                                                                                                                                                                                                                                                                                                                                                                                                                                                |  |
|--------------------------------------------------------------------------------------------------------------------------------------------------------------------------------------------------------------------------------------------------------------------------------------------------------------------------------------------------------------------------------------------------------------------------------------------------------------------------------------------------------------------------------------------------------------------------------------------------------------------------------------------------------------------------------------------------------------------------------------------------------------------------------------------------------------------------------------------------------------------------------------------------------------------------------------------------------------------------------------------------------------------------------------------------------------------------------------------------------------------------------------------------------------------------------------------------------------------------------------------------------------------------------------------------------------------------------------------------------------------------------------------------------------------------------------------------------------------------------------------------------------------------------------------------------------------------------------------------------------------------------------------------------------------------------------------------------------------------------------------------------------------------------------------------------------------------------------------------------------------------------------------------------------------------------------------------------------------------------------------------------------------------------------------------------------------------------------------------------------------------------|---------------------|-------------------|--------------------------------------------------------------------------------------------------------------------------------------------------------------------------------------------------------------------------------------------------------------------------------------------------------------------------------------------------------------------------------------------------------------------------------------------------------------------------------------------------------------------------------------------------------------------------------------------------------------------------------------------------------------------------------------------------------------------------------------------------------------------------------------------------------------------------------------------------------------------------------------------------------------------------------------------------------------------------------------------------------------------------------------------------------------------------------------------------------------------------------------------------------------------------------------------------------------------------------------------------------------------------------------------------------------------------------------------------------------------------------------------------------------------------------------------------------------------------------------------------------------------------------------------------------------------------------------------------------------------------------------------------------------------------------------------------------------------------------------------------------------------------------------------------------------------------------------------------------------------------------------------------------------------------------------------------------------------------------------------------------------------------------------------------------------------------------------------------------------------------------|--|
| 1 Academy 2 C&E Corporation 3 Minamoto Foods 4 Banana smoothies, Setoda lemon kara-age fried chicken, Setoda lemon sours 4 Cookies, madeleines, breads, cotton candy, soft serve ice cream, coffee, popcorn, puffed rice, chocolate drinks, ramen no le  7 Restaurant Ko-san no le  8 Kawaoka Foods 8 Kawaoka Foods 9 Aji Komachi 11 Ali Komachi 12 Yakiniku bento, buchimgae (Korean pancake), beef tongue skewers, beef skirt steak skewers, beef loin kayang comaches, pan-ride buns, soring colls, Talwanges ired dumplings, taro donuts, radish cakes, stuffed intestines, shochd highballs, pickled cucumbers, taploca milk tea  8 Kawaoka Foods  9 Aji Komachi 11 Ali Komachi 11 Ali Komachi 12 Ali Komachi 13 Massaran 14 Yakiniku bento, buchimgae (Korean pancake), beef tongue skewers, beef skirt steak skewers, beef loin kamen Beccha)  14 Ramen Beccha)  15 Lemon Café 16 Lemon Café 17 Lemon Café 18 Lemon Café 18 Ali Hatendò 18 Chewy donuts, drinks with taploca pearls 19 Pettara-pottara (grilled onigiri with different toppings)  19 Pettara-pottara Pettara-pottara (grilled onigiri with different toppings)  10 Taff beer, sort drinks, highballs, lemon sours, plum liquor, sours, frozen mikan, super-long fries, grilled intestines, yakisoba  19 Ali Kotobukiya Coffee 10 Coffee, coffee-flavored soft serve ice cream 11 Corporation of the comaches, lemon sours, lemon sours, plum liquor, sours, frozen mikan, super-long fries, grilled bread, deep fried cream-filled bread 19 Takagi-ya Grilled bread, deep fried cream-filled bread 10 Takagi-ya Grilled bread, deep fried cream-filled bread 11 Momijidò 12 Cemon cakes, lemon sours, lemon sours, lemon sours, highballs, sake, Zima, Onomichi ramen, shaved ice, lemon sours, fried break, sour, sort drinks 18 Legami Shoten 19 Tomi-no-ya Saesbo burgers, tacos, pork-wrapped onigiri, c |                     | Booth Operator    | Products for sale, PR, etc.                                                                                                                                                                                                                                                                                                                                                                                                                                                                                                                                                                                                                                                                                                                                                                                                                                                                                                                                                                                                                                                                                                                                                                                                                                                                                                                                                                                                                                                                                                                                                                                                                                                                                                                                                                                                                                                                                                                                                                                                                                                                                                    |  |
| 3 Minamoto Foods Banana smoothies, Setoda lemon kara-age fried chicken. Setoda lemon sours Cookies, madeleines, breads, cotton candy, soft serve ice cream, coffee, popcorn, puffed rice, chocolate drinks, ramen no le  Taiwanese Restaurant Ko-san no le Pork buns, sweet fried sesame dumplings, gyōza, lu rou fan, soupless noodles, fried rice, crispy scallion pancakes, pan-rided buns, spring rolls. Taiwanese rice dumplings, taro donuts, radish cakes, stuffed intestines, shōchô highballs, pickled cucumbers, taploca milk tea  8 Kawaoka Foods Mochi sweets, grilled dango, simmered mochì and beef tendons, zenzal, drinks Hiroshima wagyu beef skewers, beef tongue, kara-age fried chicken  11a Massaran Yakiniku bentō, buchimgae (Korean pancake), beef tongue skewers, beef skirt steak skewers, beef loin skewers, chicken thigh skewers, sausage skewers, draft beer, shōchô highballs, soft drinks, rice, apples  11b YMG (Onomichi Ramen Beccha)  12a Lemon Cafe Lemonade, lemon sours  12b Pettara-pottara Pettara-pottara (grilled onigiri with different toppings)  13 Miyabido Chewy donuts, drinks with tapioca pearls  14a Tecchan Intestines, yakisoba Draft beer, soft drinks, highballs, lemon sours, plum liquor, sours, frozen mikan, super-long fries, grilled 15b Kotbukiya Coffee Coffee, coffee-flavored soft serve ice cream  15b Althoma Gokoro Lemon cakes, lemon sours, lemon sours, blum lemonade  16b Takagi-ya Grilled beef skewers, grilled chicken thighs, kara-age fried chicken  17 Momijido Fried momiji manjû cakes Draft beer, local Hiroshima sake, shōchû, fruit liquors, plum liquor, highballs, sours, soft drinks  20 Fukuro Saseb burgers, tacos, pork-wrapped onigiri, churros, Hokkaido-style fried chicken, fries, frozen strawbern shaved ice, lemon sours, draft beer, lemon sours, shighballs, sake, Zima, Onomichi ramen, shaved ice, oysters  20 Fukuro Saseb burgers, tacos, pork-wrapped onigiri, churros, Hokkaido-style fried chicken, fries her, highballs  21 Yakiniku Ajimi Grilled krubir irib skewers, beef tongue skewers, octopus tempura, fri   | 1                   |                   | Hiroshima-style okonomiyaki, yakisoba, draft beer                                                                                                                                                                                                                                                                                                                                                                                                                                                                                                                                                                                                                                                                                                                                                                                                                                                                                                                                                                                                                                                                                                                                                                                                                                                                                                                                                                                                                                                                                                                                                                                                                                                                                                                                                                                                                                                                                                                                                                                                                                                                              |  |
| Cookies, madeleines, breads, cotton candy, soft serve ice cream, coffee, popcorn, puffed rice, chocolate drinks, tamen                                                                                                                                                                                                                                                                                                                                                                                                                                                                                                                                                                                                                                                                                                                                                                                                                                                                                                                                                                                                                                                                                                                                                                                                                                                                                                                                                                                                                                                                                                                                                                                                                                                                                                                                                                                                                                                                                                                                                                                                         | 2                   | C&E Corporation   | Grilled beef skewers, kara-age fried chicken, fries, draft beer, grilled kõne brisket                                                                                                                                                                                                                                                                                                                                                                                                                                                                                                                                                                                                                                                                                                                                                                                                                                                                                                                                                                                                                                                                                                                                                                                                                                                                                                                                                                                                                                                                                                                                                                                                                                                                                                                                                                                                                                                                                                                                                                                                                                          |  |
| Talwanese Restaurant K6-san no le Pork buns, sweet fried sesame dumplings, gyōza, lu rou fan, soupless noodles, fried rice, crispy scallion pancakes, pan-fried buns, spring rolls, Taiwanese rice dumplings, taro donuts, radish cakes, stuffed intestines, shchā highballs, pickled cucumbers, taploca milk tea Mchaisweste, grilled dango, simmered motons, zenzal, drinks Mochi sweets, grilled dango, simmered motons, zenzal, drinks Mochi sweets, grilled dango, simmered motons, zenzal, drinks Massaran Yakiniku bentō, buchimgae (Korean pancake), beef tongue skewers, beef skirt steak skewers, beef loin skewers, chicken thigh skewers, sausage skewers, draft beer, shochā highballs, soft drinks, rice, apples YMG (Onomichi Ramen Beccha)  Lemon Café Lemon Café Lemonade, lemon sours Shimaschi-tei Draft beer, soft drinks, highballs, lemon sours, plum liquor, sours, frozen mikan, super-long fries, grilled intestines, yakisoba  Miyabidō Chewy donuts, drinks with taploca pearls Tecchan Draft beer, soft drinks, highballs, lemon sours, plum liquor, sours, frozen mikan, super-long fries, grilled intestines, yakisoba  Wagyu skewers, beef tongue skewers Cream-filled bread, deep fried cream-filled bread  Kotobuklya Coffee Coffee, coffee-flavored soft serve lice cream Shima Gokoro Lemon cakes, lemon sours, lemon squash, hot lemonade Cap Shima Gokoro Lemon cakes, lemon sours, lemon squash, hot lemonade Cap Grilled bert skewers, grilled chicken thighs, kara-age fried chicken Tomi-no-ya Shasi-ya Grilled bert skewers, grilled chicken thighs, kara-age fried chicken, fries, frozen strawber shaved loc, lemon squash, frief bere, lemon sours, hlokhaido-style fried chicken, fries, frozen strawber shaved loc, lemon squash, frief bere, lemon squash, lemon squash, lemon squash, lemon squash, soft drinks Cap Fukuro Sasebo burgers, tacos, pork-wrapped onigiri, churros, Hokkaido-style fried chicken, fries, fried indian pe brolled mantis shrimp, fries, Korean cheese dogs Hot Jamaica Deli Shavel (ce, lemon squash, frief beer, lemon squash, lemon squash, lem | 3                   | Minamoto Foods    | Banana smoothies, Setoda lemon kara-age fried chicken, Setoda lemon sours                                                                                                                                                                                                                                                                                                                                                                                                                                                                                                                                                                                                                                                                                                                                                                                                                                                                                                                                                                                                                                                                                                                                                                                                                                                                                                                                                                                                                                                                                                                                                                                                                                                                                                                                                                                                                                                                                                                                                                                                                                                      |  |
| no le no no le no  | 4~6                 | Fureai Plaza      |                                                                                                                                                                                                                                                                                                                                                                                                                                                                                                                                                                                                                                                                                                                                                                                                                                                                                                                                                                                                                                                                                                                                                                                                                                                                                                                                                                                                                                                                                                                                                                                                                                                                                                                                                                                                                                                                                                                                                                                                                                                                                                                                |  |
| 9 Aji Komachi Hiroshima wagyu beef skewers, beef tongue, kara-age fried chicken 11a Massaran Yakiniku bentō, buchimgae (Korean pancake), beef tongue skewers, beef skirt steak skewers, beef loin skewers, chicken thigh skewers, sausage skewers, draft beer, shōchū highballs, soft drinks, rice, apples 11b YMG (Onomichi Ramen Beccha) Fried rice, Onomichi ramen 12e Lemon Café Shiomachi-tei Lemonade, lemon sours 12b Pettara-pottara Pettara-pottara (grilled onigiri with different toppings) 13 Miyabidō Chewy donuts, drinks with tapioca pearls 14a Tecchan Draft beer, soft drinks, highballs, lemon sours, plum liquor, sours, frozen mikan, super-long fries, grilled intestines, yakisoba 14b Sonia Wagyu skewers, beef tongue skewers 15a Hattendō Cream-filled bread, deep fried cream-filled bread 15b Kotobukiya Coffee Coffee, coffee-flavored soft serve ice cream 16a Shima Gokoro Lemon cakes, lemon sours, lemon squash, hot lemonade 16b Takagi-ya Grilled beef skewers, grilled chicken thighs, kara-age fried chicken 17 Momijidō Fried momiji manjū cakes 18a Liquor and Foods 18b Ikegami Shoten Beef tongue skewers, yakisoba wrapped in an egg omelette 19 Sasebo burgers, tacos, pork-wrapped onigiri, churros, Hokkaido-style fried chicken, fries, frozen strawbern shawed ice, lemon squash, draft beer, lemon sours, highballs, sake, Zima, Onomichi ramen, shaved ice, oysters 20 Fukurō Sara-age fried chicken, fries with powdered seasoning, Korean cheese dogs, churros, mini-castella cakes soft drinks 21 Yakiniku Ajimi Grilled köne brisket, grilled karubi ribs, pork cheeks, pork loin, rice, soft drinks, sours, draft beer, highballs 22 Robata-yaki Shiro Grilled köne brisket, grilled karubi ribs, pork cheeks, pork loin, rice, soft drinks, sours, draft beer, highballs 23 Hot Jamaica Deli Broiled kide brisket, simmered beef and tofu, fries, lemon squash, lemon sours, churros 24 Azuma-ya Jumbo beef skewers, beef tongue, beef tongue meatballs, Japanese Black wagyu skewers, fries with powdered seasoning, strawberry crush 25 Colorsmart Kara-age fried chi | 7                   | Restaurant Kō-san | pancakes, pan-fried buns, spring rolls, Taiwanese rice dumplings, taro donuts, radish cakes, stuffed                                                                                                                                                                                                                                                                                                                                                                                                                                                                                                                                                                                                                                                                                                                                                                                                                                                                                                                                                                                                                                                                                                                                                                                                                                                                                                                                                                                                                                                                                                                                                                                                                                                                                                                                                                                                                                                                                                                                                                                                                           |  |
| 11a Massaran Yakiniku bentō, buchimgae (Korean pancake), beef tongue skewers, beef skirt steak skewers, beef loin skewers, chicken thigh skewers, sausage skewers, draft beer, shōchū highballs, soft drinks, rice, apples YMG (Onomichi Ramen Beccha) Fried rice, Onomichi ramen  12a Lemon Café Shiomachi-tei Lemonade, lemon sours Shiomachi-tei Lemonade, lemon sours Shiomachi-tei Pettara-pottara (grilled onigiri with different toppings)  13 Miyabidō Chewy donuts, drinks with tapioca pearls  14a Tecchan Draft beer, soft drinks, highballs, lemon sours, plum liquor, sours, frozen mikan, super-long fries, grilled intestines, yakisoba  14b Sonia Wagu skewers, beef tongue skewers  15a Hattendō Cream-filled bread, deep fried cream-filled bread  15b Kotobukiya Coffee Coffee, coffee-flavored soft serve ice cream  15a Shima Gokoro Lemon cakes, lemon sours, lemon squash, hot lemonade  15b Takagi-ya Grilled beef skewers, grilled chicken thighs, kara-age fried chicken  17 Momijidō Fried momiji manjū cakes  18a Liquor and Foods CAD Draft beer, local Hiroshima sake, shōchū, fruit liquors, plum liquor, highballs, sours, soft drinks  18b Ikegami Shōten Beef tongue skewers, yakisoba wrapped in an egg omelette  19 Tomi-no-ya Sasebo burgers, tacos, pork-wrapped onigiri, churros, Hokkaido-style fried chicken, fries, frozen strawberr shaved ice, lemon squash, draft beer, lemon sours, highballs, sake, Zima, Onomichi ramen, shaved ice, oysters  20 Fukurō Kara-age fried chicken, fries with powdered seasoning, Korean cheese dogs, churros, mini-castella cakes soft drinks  21 Yakiniku Ajimi Grilled kone brisket, grilled karubi ribs, pork cheeks, pork loin, rice, soft drinks, sours, draft beer, highballs soft drinks  21 Yakiniku Ajimi Grilled kone brisket, simmered beef and tofu, fries, lemon squash, lemon sours, churros  22 Azuma-ya Jumbo beef skewers, thick-cut beef tongue skewers, octopus tempura, fried arrowhead tubers, fries frozen strawberr shaved ice, lemon soursh, draft beer, lemon sours, highballs, sake, Zima, Onomichi ramen, shaved ice, | 8                   | Kawaoka Foods     | Mochi sweets, grilled dango, simmered mochi and beef tendons, zenzai, drinks                                                                                                                                                                                                                                                                                                                                                                                                                                                                                                                                                                                                                                                                                                                                                                                                                                                                                                                                                                                                                                                                                                                                                                                                                                                                                                                                                                                                                                                                                                                                                                                                                                                                                                                                                                                                                                                                                                                                                                                                                                                   |  |
| 11b         wdssafari         skewers, chicken thigh skewers, sausage skewers, draft beer, shôchû highballs, soft drinks, rice, apples           12b         YMG (Onomichi)         Fried rice, Onomichi ramen           12a         Lemon Cafe Shiomachi-tei         Lemonade, lemon sours           12b         Pettara-pottara         Pettara-pottara (grilled onigiri with different toppings)           13         Miyabidó         Chewy donuts, drinks with tapioca pearls           14a         Tecchan         Draft beer, soft drinks, highballs, lemon sours, plum liquor, sours, frozen mikan, super-long fries, grilled intestines, yakisoba           14b         Sonia         Wagyu skewers, beef tongue skewers           15a         Hattendó         Cream-filled bread           15b         Kotobukiya Coffee         Coffee, coffee-flavored soft serve ice cream           16a         Shima Gokoro         Lemon cakes, lemon sours, lemon squash, not lemonade           16b         Takagi-ya         Grilled beef skewers, grilled chicken thighs, kara-age fried chicken           17         Momijidó         Fried momiji manjú cakes           18a         Cádo         Draft beer, local Hiroshima sake, shóchú, fruit liquors, plum liquor, highballs, sours, soft drinks           18b         Ikegami Shóten         Beef tongue skewers, yakisoba wrapped in an egg omelette           19         Tomi-no-ya                                                                                                                                                                                                                                                                                                                                                                                                                                                                                                                                                                                                                                                                              | 9                   | Aji Komachi       | Hiroshima wagyu beef skewers, beef tongue, kara-age fried chicken                                                                                                                                                                                                                                                                                                                                                                                                                                                                                                                                                                                                                                                                                                                                                                                                                                                                                                                                                                                                                                                                                                                                                                                                                                                                                                                                                                                                                                                                                                                                                                                                                                                                                                                                                                                                                                                                                                                                                                                                                                                              |  |
| Lemon Café   Lemon Café   Lemonade, lemon sours   Lemonade, lemon sours   Pettara-pottara   Pettara-   | 11a                 | Massaran          |                                                                                                                                                                                                                                                                                                                                                                                                                                                                                                                                                                                                                                                                                                                                                                                                                                                                                                                                                                                                                                                                                                                                                                                                                                                                                                                                                                                                                                                                                                                                                                                                                                                                                                                                                                                                                                                                                                                                                                                                                                                                                                                                |  |
| 12b   Pettara-pottara   Pettara-pottara   Pettara-pottara   Pettara-pottara   Pettara-pottara   Pettara-pottara   Pettara-pottara (grilled onigiri with different toppings)                                                                                                                                                                                                                                                                                                                                                                                                                                                                                                                                                                                                                                                                                                                                                                                                                                                                                                                                                                                                                                                                                                                                                                                                                                                                                                                                                                                                                                                                                                                                                                                                                                                                                                                                                                                                                                                                                                                                                    | 11b                 |                   | Fried rice, Onomichi ramen                                                                                                                                                                                                                                                                                                                                                                                                                                                                                                                                                                                                                                                                                                                                                                                                                                                                                                                                                                                                                                                                                                                                                                                                                                                                                                                                                                                                                                                                                                                                                                                                                                                                                                                                                                                                                                                                                                                                                                                                                                                                                                     |  |
| 13 Miyabidō Chewy donuts, drinks with tapioca pearls  14a Tecchan Draft beer, soft drinks, highballs, lemon sours, plum liquor, sours, frozen mikan, super-long fries, grilled intestines, yakisoba  14b Sonia Wagyu skewers, beef tongue skewers  15a Hattendō Cream-filled bread, deep fried cream-filled bread  15b Kotobukiya Coffee Coffee, coffee-flavored soft serve ice cream  16a Shima Gokoro Lemon cakes, lemon sours, lemon squash, hot lemonade  17b Momijido Fried momiji manjū cakes  18a Liquor and Foods C&D  18b Ikegami Shōten Beef tongue skewers, yakisoba wrapped in an egg omelette  19 Tomi-no-ya Sasebo burgers, tacos, pork-wrapped onigiri, churros, Hokkaido-style fried chicken, fries, frozen strawbern shawed ice, lemon squash, draft beer, lemon sours, highballs, sake, Zima, Onomichi ramen, shawed ice, oysters  20 Fukurō Kara-age fried chicken, fries with powdered seasoning, Korean cheese dogs, churros, mini-castella cakes soft drinks  21 Yakiniku Ajimi Grilled köne brisket, grilled karubi ribs, pork cheeks, pork loin, rice, soft drinks, sours, draft beer, highballs Grilled karubi rib skewers, beef tongue skewers, octopus tempura, fried arrowhead tubers, fried Indian pe broiled mantis shrimp, fries, Korean cheese dogs  23 Hot Jamaica Delii Broiled köne brisket, simmered beef and tofu, fries, lemon squash, lemon sours, churros  24 Azuma-ya Jumbo beef skewers, thick-cut beef tongue, beef tongue meatballs, Japanese Black wagyu skewers, fries with powdered seasoning, strawberry crush  25 Colorsmart Kara-age fried chicken made with rice flour from Mihara, smoothies, lemon sours, drinks  26 Sasebo burgers, tacos, pork-wrapped onigiri, churros, Hokkaido-style fried chicken, fries, frozen strawbern shaved ice, lemon squash, draft beer, lemon sours, highballs, sake, Zima, Onomichi ramen, shaved ice, oysters  27 Maeda Foods  28 Beef skewers, beef tongue skewers, pork skewers, dried pork intestines, yakitori grilled chicken skewers, yakisoba, mochi skewers, shaved ice, draft beer, hot dogs                                    | 12a                 |                   | Lemonade, lemon sours                                                                                                                                                                                                                                                                                                                                                                                                                                                                                                                                                                                                                                                                                                                                                                                                                                                                                                                                                                                                                                                                                                                                                                                                                                                                                                                                                                                                                                                                                                                                                                                                                                                                                                                                                                                                                                                                                                                                                                                                                                                                                                          |  |
| Tecchan Draft beer, soft drinks, highballs, lemon sours, plum liquor, sours, frozen mikan, super-long fries, grilled intestines, yakisoba  15a Hattendô Cream-filled bread, deep fried cream-filled bread  15b Kotobukiya Coffee Coffee, coffee-flavored soft serve ice cream  16a Shima Gokoro Lemon cakes, lemon sours, lemon squash, hot lemonade  16b Takagi-ya Grilled beef skewers, grilled chicken thighs, kara-age fried chicken  17 Momijidô Fried momiji manjû cakes  18a Liquor and Foods Coffee  18b Ikegami Shôten Beef tongue skewers, yakisoba wrapped in an egg omelette  19 Tomi-no-ya Sasebo burgers, tacos, pork-wrapped onigiri, churros, Hokkaido-style fried chicken, fries, frozen strawber shawed ice, lemon squash, draft beer, lemon sours, highballs, sake, Zima, Onomichi ramen, shaved ice, oysters  20 Fukurô Kara-age fried chicken, fries with powdered seasoning, Korean cheese dogs, churros, mini-castella cakes soft drinks  21 Yakiniku Ajimi Grilled köne brisket, grilled karubi ribs, pork cheeks, pork loin, rice, soft drinks, sours, draft beer, highballs Grilled karubi rib skewers, beef tongue skewers, octopus tempura, fried arrowhead tubers, fried Indian pe broiled mantis shrimp, fries, Korean cheese dogs  23 Hot Jamaica Deli Broiled köne brisket, simmered beef and tofu, fries, lemon squash, lemon sours, churros  24 Azuma-ya Jumbo beef skewers, thick-cut beef tongue, beef tongue meatballs, Japanese Black wagyu skewers, fries with powdered seasoning, strawberry crush  25 Colorsmart Kara-age fried chicken made with rice flour from Mihara, smoothies, lemon sours, drinks  26 Koitarô Sasebo burgers, tacos, pork-wrapped onigiri, churros, Hokkaido-style fried chicken, fries, frozen strawberr shaved ice, lemon squash, draft beer, lemon sours, highballs, sake, Zima, Onomichi ramen, shaved ice, oysters  27 Maeda Foods Beef skewers, beef tongue skewers, pork skewers, dried pork intestines, yakitori grilled chicken skewers, yakisoba, mochi skewers, shaved ice, draft beer, hot dogs                                                    | 12b                 | Pettara-pottara   | Pettara-pottara (grilled onigiri with different toppings)                                                                                                                                                                                                                                                                                                                                                                                                                                                                                                                                                                                                                                                                                                                                                                                                                                                                                                                                                                                                                                                                                                                                                                                                                                                                                                                                                                                                                                                                                                                                                                                                                                                                                                                                                                                                                                                                                                                                                                                                                                                                      |  |
| intestines, yakisoba  14b Sonia Wagyu skewers, beef tongue skewers  15a Hattendô Cream-filled bread, deep fried cream-filled bread  15b Kotobukiya Coffee  16a Shima Gokoro  16b Takagi-ya Grilled beef skewers, grilled chicken thighs, kara-age fried chicken  17 Momijidô  18a Liquor and Foods  28a C&D  18b Ikegami Shôten  19 Tomi-no-ya  19 Tomi-no-ya  19 Fukurô  20 Fukurô  21 Yakiniku Ajimi  22 Robata-yaki Shiro  23 Hot Jamaica Deli  24 Azuma-ya  26 Koitarô  27 Maeda Foods  27 Maeda Foods  28 Beef skewers, beef tongue skewers, pork skewers, dried pork intestines, yakitori grilled chicken made with rice flour from Milhara, smoothies, lemon sours, drinks  19 Sasebo burgers, tacos, pork-wrapped onigiri, churros, Hokkaido-style fried chicken, fries, frozen strawbers, shaved ice, ovysters  29 Fukurô  20 Fukurô  21 Yakiniku Ajimi  22 Robata-yaki Shiro  23 Hot Jamaica Deli  24 Azuma-ya  25 Colorsmart  26 Koitarô  27 Maeda Foods  28 Beef skewers, beef tongue skewers, pork skewers, highballs, sake, Zima, Onomichi ramen, shaved ice, ovysters  29 Sasebo burgers, tacos, pork-wrapped onigiri, churros, Hokkaido-style fried chicken, fries, frozen strawbers, soft drinks, sours, draft beer, highballs fries, soft drinks, sours, draft beer, highballs fries, pork cheeks, pork loin, rice, soft drinks, sours, draft beer, highballs, pork cheeks, pork loin, rice, soft drinks, sours, draft beer, highballs, porticled mantis shrimp, fries, Korean cheese dogs  26 Koitarô  27 Maeda Foods  28 Beef skewers, thick-cut beef tongue, beef tongue meatballs, Japanese Black wagyu skewers, fries with powdered seasoning, strawberry crush  29 Sasebo burgers, tacos, pork-wrapped onigiri, churros, Hokkaido-style fried chicken, fries, frozen strawberry crush  29 Sasebo burgers, tacos, pork-wrapped onigiri, churros, Hokkaido-style fried chicken, fries, frozen strawberry crush  20 Sasebo burgers, tacos, pork-wrapped onigiri, churros, Hokkaido-style fried chicken, fries, frozen strawberry crush                                                                    | 13                  | Miyabidō          | Chewy donuts, drinks with tapioca pearls                                                                                                                                                                                                                                                                                                                                                                                                                                                                                                                                                                                                                                                                                                                                                                                                                                                                                                                                                                                                                                                                                                                                                                                                                                                                                                                                                                                                                                                                                                                                                                                                                                                                                                                                                                                                                                                                                                                                                                                                                                                                                       |  |
| 15a Hattendö Cream-filled bread, deep fried cream-filled bread  15b Kotobukiya Coffee Coffee, coffee-flavored soft serve ice cream  16a Shima Gokoro Lemon cakes, lemon sours, lemon squash, hot lemonade  16b Takagi-ya Grilled beef skewers, grilled chicken thighs, kara-age fried chicken  17 Momijidö Fried momiji manjū cakes  18a Liquor and Foods C&D Draft beer, local Hiroshima sake, shōchū, fruit liquors, plum liquor, highballs, sours, soft drinks  18b Ikegami Shōten Beef tongue skewers, yakisoba wrapped in an egg omelette  19 Tomi-no-ya Sasebo burgers, tacos, pork-wrapped onigiri, churros, Hokkaido-style fried chicken, fries, frozen strawberr shaved ice, lemon squash, draft beer, lemon sours, highballs, sake, Zima, Onomichi ramen, shaved ice, oysters  20 Fukurō Kara-age fried chicken, fries with powdered seasoning, Korean cheese dogs, churros, mini-castella cakes soft drinks  21 Yakiniku Ajimi Grilled köne brisket, grilled karubi ribs, pork cheeks, pork loin, rice, soft drinks, sours, draft beer, highballs orilled mantis shrimp, fries, Korean cheese dogs  23 Hot Jamaica Deli Broiled köne brisket, simmered beef and tofu, fries, lemon squash, lemon sours, churros  24 Azuma-ya Jumbo beef skewers, thick-cut beef tongue, beef tongue meatballs, Japanese Black wagyu skewers, fries with powdered seasoning, strawberry crush  25 Colorsmart Kara-age fried chicken made with rice flour from Mihara, smoothies, lemon sours, drinks  Sasebo burgers, tacos, pork-wrapped onigiri, churros, Hokkaido-style fried chicken, fries, frozen strawbers shaved ice, lemon squash, draft beer, lemon sours, highballs, sake, Zima, Onomichi ramen, shaved ice, oysters  26 Koitarō Beef skewers, beef tongue skewers, pork skewers, dried pork intestines, yakitori grilled chicken skewers, yakisoba, mochi skewers, shaved ice, draft beer, hot dogs                                                                                                                                                                                                                      | 14a                 | Tecchan           |                                                                                                                                                                                                                                                                                                                                                                                                                                                                                                                                                                                                                                                                                                                                                                                                                                                                                                                                                                                                                                                                                                                                                                                                                                                                                                                                                                                                                                                                                                                                                                                                                                                                                                                                                                                                                                                                                                                                                                                                                                                                                                                                |  |
| 15b Kotobukiya Coffee                                                                                                                                                                                                                                                                                                                                                                                                                                                                                                                                                                                                                                                                                                                                                                                                                                                                                                                                                                                                                                                                                                                                                                                                                                                                                                                                                                                                                                                                                                                                                                                                                                                                                                                                                                                                                                                                                                                                                                                                                                                                                                          | 14b                 | Sonia             | Wagyu skewers, beef tongue skewers                                                                                                                                                                                                                                                                                                                                                                                                                                                                                                                                                                                                                                                                                                                                                                                                                                                                                                                                                                                                                                                                                                                                                                                                                                                                                                                                                                                                                                                                                                                                                                                                                                                                                                                                                                                                                                                                                                                                                                                                                                                                                             |  |
| 16a Shima Gokoro Lemon cakes, lemon sours, lemon squash, hot lemonade 16b Takagi-ya Grilled beef skewers, grilled chicken thighs, kara-age fried chicken 17 Momijido Fried momiji manjū cakes 18a Liquor and Foods C&D Draft beer, local Hiroshima sake, shōchū, fruit liquors, plum liquor, highballs, sours, soft drinks 18b Ikegami Shōten Beef tongue skewers, yakisoba wrapped in an egg omelette 19 Tomi-no-ya Sasebo burgers, tacos, pork-wrapped onigiri, churros, Hokkaido-style fried chicken, fries, frozen strawberr shaved ice, lemon squash, draft beer, lemon sours, highballs, sake, Zima, Onomichi ramen, shaved ice, oysters 20 Fukurō Kara-age fried chicken, fries with powdered seasoning, Korean cheese dogs, churros, mini-castella cakes soft drinks 21 Yakiniku Ajimi Grilled köne brisket, grilled karubi ribs, pork cheeks, pork loin, rice, soft drinks, sours, draft beer, highballs 22 Robata-yaki Shiro Grilled karubi rib skewers, beef tongue skewers, octopus tempura, fried arrowhead tubers, fried Indian pe broiled mantis shrimp, fries, Korean cheese dogs 23 Hot Jamaica Deli Broiled köne brisket, simmered beef and tofu, fries, lemon squash, lemon sours, churros 24 Azuma-ya Jumbo beef skewers, thick-cut beef tongue, beef tongue meatballs, Japanese Black wagyu skewers, fries with powdered seasoning, strawberry crush 25 Colorsmart Kara-age fried chicken made with rice flour from Mihara, smoothies, lemon sours, drinks 26 Sasebo burgers, tacos, pork-wrapped onigiri, churros, Hokkaido-style fried chicken, fries, frozen strawberr shaved ice, lemon squash, draft beer, lemon sours, highballs, sake, Zima, Onomichi ramen, shaved ice, oysters 27 Maeda Foods Beef skewers, beef tongue skewers, pork skewers, dried pork intestines, yakitori grilled chicken skewers, yakisoba, mochi skewers, shaved ice, draft beer, hot dogs                                                                                                                                                                                                                                | 15a                 | Hattendō          | Cream-filled bread, deep fried cream-filled bread                                                                                                                                                                                                                                                                                                                                                                                                                                                                                                                                                                                                                                                                                                                                                                                                                                                                                                                                                                                                                                                                                                                                                                                                                                                                                                                                                                                                                                                                                                                                                                                                                                                                                                                                                                                                                                                                                                                                                                                                                                                                              |  |
| 16b Takagi-ya Grilled beef skewers, grilled chicken thighs, kara-age fried chicken  17 Momijido Fried momiji manjū cakes  18a Liquor and Foods C&D Draft beer, local Hiroshima sake, shōchū, fruit liquors, plum liquor, highballs, sours, soft drinks  18b Ikegami Shōten Beef tongue skewers, yakisoba wrapped in an egg omelette  19 Tomi-no-ya Sasebo burgers, tacos, pork-wrapped onigiri, churros, Hokkaido-style fried chicken, fries, frozen strawberr shaved ice, lemon squash, draft beer, lemon sours, highballs, sake, Zima, Onomichi ramen, shaved ice, oysters  20 Fukurō Kara-age fried chicken, fries with powdered seasoning, Korean cheese dogs, churros, mini-castella cakes soft drinks  21 Yakiniku Ajimi Grilled köne brisket, grilled karubi ribs, pork cheeks, pork loin, rice, soft drinks, sours, draft beer, highballs  22 Robata-yaki Shiro Grilled karubi rib skewers, beef tongue skewers, octopus tempura, fried arrowhead tubers, fried Indian pe broiled mantis shrimp, fries, Korean cheese dogs  23 Hot Jamaica Deli Broiled köne brisket, simmered beef and tofu, fries, lemon squash, lemon sours, churros  24 Azuma-ya Jumbo beef skewers, thick-cut beef tongue, beef tongue meatballs, Japanese Black wagyu skewers, fries with powdered seasoning, strawberry crush  25 Colorsmart Kara-age fried chicken made with rice flour from Mihara, smoothies, lemon sours, drinks  26 Koitarō Sasebo burgers, tacos, pork-wrapped onigiri, churros, Hokkaido-style fried chicken, fries, frozen strawberr shaved ice, lemon squash, draft beer, lemon sours, highballs, sake, Zima, Onomichi ramen, shaved ice, oysters  27 Maeda Foods Beef skewers, beef tongue skewers, pork skewers, dried pork intestines, yakitori grilled chicken skewers, yakisoba, mochi skewers, shaved ice, draft beer, hot dogs                                                                                                                                                                                                                                                                                  | 15b                 | Kotobukiya Coffee | Coffee, coffee-flavored soft serve ice cream                                                                                                                                                                                                                                                                                                                                                                                                                                                                                                                                                                                                                                                                                                                                                                                                                                                                                                                                                                                                                                                                                                                                                                                                                                                                                                                                                                                                                                                                                                                                                                                                                                                                                                                                                                                                                                                                                                                                                                                                                                                                                   |  |
| 17 Momijido Fried momiji manjū cakes  18a Liquor and Foods C&D Draft beer, local Hiroshima sake, shōchū, fruit liquors, plum liquor, highballs, sours, soft drinks  18b Ikegami Shōten Beef tongue skewers, yakisoba wrapped in an egg omelette  19 Tomi-no-ya Sasebo burgers, tacos, pork-wrapped onigiri, churros, Hokkaido-style fried chicken, fries, frozen strawbert shaved ice, lemon squash, draft beer, lemon sours, highballs, sake, Zima, Onomichi ramen, shaved ice, oysters  20 Fukurō Kara-age fried chicken, fries with powdered seasoning, Korean cheese dogs, churros, mini-castella cakes soft drinks  21 Yakiniku Ajimi Grilled köne brisket, grilled karubi ribs, pork cheeks, pork loin, rice, soft drinks, sours, draft beer, highballs  22 Robata-yaki Shiro Grilled karubi rib skewers, beef tongue skewers, octopus tempura, fried arrowhead tubers, fried Indian pe broiled mantis shrimp, fries, Korean cheese dogs  23 Hot Jamaica Deli Broiled köne brisket, simmered beef and tofu, fries, lemon squash, lemon sours, churros  24 Azuma-ya Jumbo beef skewers, thick-cut beef tongue, beef tongue meatballs, Japanese Black wagyu skewers, fries with powdered seasoning, strawberry crush  25 Colorsmart Kara-age fried chicken made with rice flour from Mihara, smoothies, lemon sours, drinks  26 Koitarō Sasebo burgers, tacos, pork-wrapped onigiri, churros, Hokkaido-style fried chicken, fries, frozen strawberr shaved ice, lemon squash, draft beer, lemon sours, highballs, sake, Zima, Onomichi ramen, shaved ice, oysters  27 Maeda Foods Beef skewers, beef tongue skewers, pork skewers, dried pork intestines, yakitori grilled chicken skewers, yakisoba, mochi skewers, shaved ice, draft beer, hot dogs                                                                                                                                                                                                                                                                                                                                                                      | 16a                 | Shima Gokoro      | Lemon cakes, lemon sours, lemon squash, hot lemonade                                                                                                                                                                                                                                                                                                                                                                                                                                                                                                                                                                                                                                                                                                                                                                                                                                                                                                                                                                                                                                                                                                                                                                                                                                                                                                                                                                                                                                                                                                                                                                                                                                                                                                                                                                                                                                                                                                                                                                                                                                                                           |  |
| Liquor and Foods C&D Draft beer, local Hiroshima sake, shōchū, fruit liquors, plum liquor, highballs, sours, soft drinks  Beef tongue skewers, yakisoba wrapped in an egg omelette  Sasebo burgers, tacos, pork-wrapped onigiri, churros, Hokkaido-style fried chicken, fries, frozen strawbern shaved ice, lemon squash, draft beer, lemon sours, highballs, sake, Zima, Onomichi ramen, shaved ice, oysters  Fukurō  Kara-age fried chicken, fries with powdered seasoning, Korean cheese dogs, churros, mini-castella cakes soft drinks  Yakiniku Ajimi  Grilled köne brisket, grilled karubi ribs, pork cheeks, pork loin, rice, soft drinks, sours, draft beer, highballs  Robata-yaki Shiro  Grilled karubi rib skewers, beef tongue skewers, octopus tempura, fried arrowhead tubers, fried Indian pe broiled mantis shrimp, fries, Korean cheese dogs  Hot Jamaica Deli  Broiled köne brisket, simmered beef and tofu, fries, lemon squash, lemon sours, churros  Jumbo beef skewers, thick-cut beef tongue, beef tongue meatballs, Japanese Black wagyu skewers, fries with powdered seasoning, strawberry crush  Kara-age fried chicken made with rice flour from Mihara, smoothies, lemon sours, drinks  Sasebo burgers, tacos, pork-wrapped onigiri, churros, Hokkaido-style fried chicken, fries, frozen strawberr shaved ice, lemon squash, draft beer, lemon sours, highballs, sake, Zima, Onomichi ramen, shaved ice, oysters  Maeda Foods  Beef skewers, beef tongue skewers, pork skewers, dried pork intestines, yakitori grilled chicken skewers, yakisoba, mochi skewers, shaved ice, draft beer, hot dogs                                                                                                                                                                                                                                                                                                                                                                                                                                                                                                | 16b                 | Takagi-ya         | Grilled beef skewers, grilled chicken thighs, kara-age fried chicken                                                                                                                                                                                                                                                                                                                                                                                                                                                                                                                                                                                                                                                                                                                                                                                                                                                                                                                                                                                                                                                                                                                                                                                                                                                                                                                                                                                                                                                                                                                                                                                                                                                                                                                                                                                                                                                                                                                                                                                                                                                           |  |
| Draft beer, local Hiroshima sake, snochu, fruit liquors, plum liquor, nignbalis, sours, soft drinks  Beef tongue skewers, yakisoba wrapped in an egg omelette  Tomi-no-ya  Sasebo burgers, tacos, pork-wrapped onigiri, churros, Hokkaido-style fried chicken, fries, frozen strawbern shaved ice, lemon squash, draft beer, lemon sours, highballs, sake, Zima, Onomichi ramen, shaved ice, oysters  Kara-age fried chicken, fries with powdered seasoning, Korean cheese dogs, churros, mini-castella cakes soft drinks  Yakiniku Ajimi  Grilled kone brisket, grilled karubi ribs, pork cheeks, pork loin, rice, soft drinks, sours, draft beer, highballs  Robata-yaki Shiro  Grilled karubi rib skewers, beef tongue skewers, octopus tempura, fried arrowhead tubers, fried Indian pe broiled mantis shrimp, fries, Korean cheese dogs  Hot Jamaica Deli  Broiled kone brisket, simmered beef and tofu, fries, lemon squash, lemon sours, churros  Jumbo beef skewers, thick-cut beef tongue, beef tongue meatballs, Japanese Black wagyu skewers, fries with powdered seasoning, strawberry crush  Colorsmart  Kara-age fried chicken made with rice flour from Mihara, smoothies, lemon sours, drinks  Sasebo burgers, tacos, pork-wrapped onigiri, churros, Hokkaido-style fried chicken, fries, frozen strawbert shaved ice, lemon squash, draft beer, lemon sours, highballs, sake, Zima, Onomichi ramen, shaved ice, oysters  Maeda Foods  Beef skewers, beef tongue skewers, pork skewers, dried pork intestines, yakitori grilled chicken skewers, yakisoba, mochi skewers, shaved ice, draft beer, hot dogs                                                                                                                                                                                                                                                                                                                                                                                                                                                                                                     | 17                  | Momijidō          | Fried momiji manjū cakes                                                                                                                                                                                                                                                                                                                                                                                                                                                                                                                                                                                                                                                                                                                                                                                                                                                                                                                                                                                                                                                                                                                                                                                                                                                                                                                                                                                                                                                                                                                                                                                                                                                                                                                                                                                                                                                                                                                                                                                                                                                                                                       |  |
| Sasebo burgers, tacos, pork-wrapped onigiri, churros, Hokkaido-style fried chicken, fries, frozen strawbern shaved ice, lemon squash, draft beer, lemon sours, highballs, sake, Zima, Onomichi ramen, shaved ice, oysters  Kara-age fried chicken, fries with powdered seasoning, Korean cheese dogs, churros, mini-castella cakes soft drinks  Grilled köne brisket, grilled karubi ribs, pork cheeks, pork loin, rice, soft drinks, sours, draft beer, highballs  Grilled karubi rib skewers, beef tongue skewers, octopus tempura, fried arrowhead tubers, fried Indian pe broiled mantis shrimp, fries, Korean cheese dogs  Hot Jamaica Deli  Broiled köne brisket, simmered beef and tofu, fries, lemon squash, lemon sours, churros  Jumbo beef skewers, thick-cut beef tongue, beef tongue meatballs, Japanese Black wagyu skewers, fries with powdered seasoning, strawberry crush  Colorsmart  Kara-age fried chicken made with rice flour from Mihara, smoothies, lemon sours, drinks  Sasebo burgers, tacos, pork-wrapped onigiri, churros, Hokkaido-style fried chicken, fries, frozen strawberr shaved ice, lemon squash, draft beer, lemon sours, highballs, sake, Zima, Onomichi ramen, shaved ice, oysters  Maeda Foods  Beef skewers, beef tongue skewers, pork skewers, dried pork intestines, yakitori grilled chicken skewers, yakisoba, mochi skewers, shaved ice, draft beer, hot dogs                                                                                                                                                                                                                                                                                                                                                                                                                                                                                                                                                                                                                                                                                                                   | 18a                 |                   | Draft beer, local Hiroshima sake, shōchū, fruit liquors, plum liquor, highballs, sours, soft drinks                                                                                                                                                                                                                                                                                                                                                                                                                                                                                                                                                                                                                                                                                                                                                                                                                                                                                                                                                                                                                                                                                                                                                                                                                                                                                                                                                                                                                                                                                                                                                                                                                                                                                                                                                                                                                                                                                                                                                                                                                            |  |
| 19 Tomi-no-ya shaved ice, lemon squash, draft beer, lemon sours, highballs, sake, Zima, Onomichi ramen, shaved ice, oysters  20 Fukurō Kara-age fried chicken, fries with powdered seasoning, Korean cheese dogs, churros, mini-castella cakes soft drinks  21 Yakiniku Ajimi Grilled kōne brisket, grilled karubi ribs, pork cheeks, pork loin, rice, soft drinks, sours, draft beer, highballs  22 Robata-yaki Shiro Grilled karubi rib skewers, beef tongue skewers, octopus tempura, fried arrowhead tubers, fried Indian pe broiled mantis shrimp, fries, Korean cheese dogs  23 Hot Jamaica Deli Broiled kōne brisket, simmered beef and tofu, fries, lemon squash, lemon sours, churros  24 Azuma-ya Jumbo beef skewers, thick-cut beef tongue, beef tongue meatballs, Japanese Black wagyu skewers, fries with powdered seasoning, strawberry crush  25 Colorsmart Kara-age fried chicken made with rice flour from Mihara, smoothies, lemon sours, drinks  Sasebo burgers, tacos, pork-wrapped onigiri, churros, Hokkaido-style fried chicken, fries, frozen strawberr shaved ice, lemon squash, draft beer, lemon sours, highballs, sake, Zima, Onomichi ramen, shaved ice, oysters  26 Maeda Foods Beef skewers, beef tongue skewers, pork skewers, dried pork intestines, yakitori grilled chicken skewers, yakisoba, mochi skewers, shaved ice, draft beer, hot dogs                                                                                                                                                                                                                                                                                                                                                                                                                                                                                                                                                                                                                                                                                                                                              | 18b                 | Ikegami Shōten    | Beef tongue skewers, yakisoba wrapped in an egg omelette                                                                                                                                                                                                                                                                                                                                                                                                                                                                                                                                                                                                                                                                                                                                                                                                                                                                                                                                                                                                                                                                                                                                                                                                                                                                                                                                                                                                                                                                                                                                                                                                                                                                                                                                                                                                                                                                                                                                                                                                                                                                       |  |
| 20 Fukuro soft drinks 21 Yakiniku Ajimi Grilled kone brisket, grilled karubi ribs, pork cheeks, pork loin, rice, soft drinks, sours, draft beer, highballs 22 Robata-yaki Shiro Grilled karubi rib skewers, beef tongue skewers, octopus tempura, fried arrowhead tubers, fried Indian pe broiled mantis shrimp, fries, Korean cheese dogs 23 Hot Jamaica Deli Broiled kone brisket, simmered beef and tofu, fries, lemon squash, lemon sours, churros 24 Azuma-ya Jumbo beef skewers, thick-cut beef tongue, beef tongue meatballs, Japanese Black wagyu skewers, fries with powdered seasoning, strawberry crush 25 Colorsmart Kara-age fried chicken made with rice flour from Mihara, smoothies, lemon sours, drinks 26 Koitaro Sasebo burgers, tacos, pork-wrapped onigiri, churros, Hokkaido-style fried chicken, fries, frozen strawberry shaved ice, lemon squash, draft beer, lemon sours, highballs, sake, Zima, Onomichi ramen, shaved ice, oysters 27 Maeda Foods Beef skewers, beef tongue skewers, pork skewers, dried pork intestines, yakitori grilled chicken skewers, yakisoba, mochi skewers, shaved ice, draft beer, hot dogs                                                                                                                                                                                                                                                                                                                                                                                                                                                                                                                                                                                                                                                                                                                                                                                                                                                                                                                                                                              | 19                  | Tomi-no-ya        |                                                                                                                                                                                                                                                                                                                                                                                                                                                                                                                                                                                                                                                                                                                                                                                                                                                                                                                                                                                                                                                                                                                                                                                                                                                                                                                                                                                                                                                                                                                                                                                                                                                                                                                                                                                                                                                                                                                                                                                                                                                                                                                                |  |
| 22 Robata-yaki Shiro Grilled karubi rib skewers, beef tongue skewers, octopus tempura, fried arrowhead tubers, fried Indian pe broiled mantis shrimp, fries, Korean cheese dogs  23 Hot Jamaica Deli Broiled kone brisket, simmered beef and tofu, fries, lemon squash, lemon sours, churros  24 Azuma-ya Jumbo beef skewers, thick-cut beef tongue, beef tongue meatballs, Japanese Black wagyu skewers, fries with powdered seasoning, strawberry crush  25 Colorsmart Kara-age fried chicken made with rice flour from Mihara, smoothies, lemon sours, drinks  26 Koitaro Sasebo burgers, tacos, pork-wrapped onigiri, churros, Hokkaido-style fried chicken, fries, frozen strawberry shaved ice, lemon squash, draft beer, lemon sours, highballs, sake, Zima, Onomichi ramen, shaved ice, oysters  27 Maeda Foods Beef skewers, beef tongue skewers, pork skewers, dried pork intestines, yakitori grilled chicken skewers, yakisoba, mochi skewers, shaved ice, draft beer, hot dogs                                                                                                                                                                                                                                                                                                                                                                                                                                                                                                                                                                                                                                                                                                                                                                                                                                                                                                                                                                                                                                                                                                                                    | 20                  | Fukurō            | Kara-age fried chicken, fries with powdered seasoning, Korean cheese dogs, churros, mini-castella cakes, soft drinks                                                                                                                                                                                                                                                                                                                                                                                                                                                                                                                                                                                                                                                                                                                                                                                                                                                                                                                                                                                                                                                                                                                                                                                                                                                                                                                                                                                                                                                                                                                                                                                                                                                                                                                                                                                                                                                                                                                                                                                                           |  |
| broiled mantis shrimp, fries, Korean cheese dogs  Hot Jamaica Deli Broiled köne brisket, simmered beef and tofu, fries, lemon squash, lemon sours, churros  Jumbo beef skewers, thick-cut beef tongue, beef tongue meatballs, Japanese Black wagyu skewers, fries with powdered seasoning, strawberry crush  Colorsmart Kara-age fried chicken made with rice flour from Mihara, smoothies, lemon sours, drinks  Sasebo burgers, tacos, pork-wrapped onigiri, churros, Hokkaido-style fried chicken, fries, frozen strawberry shaved ice, lemon squash, draft beer, lemon sours, highballs, sake, Zima, Onomichi ramen, shaved ice, oysters  Maeda Foods Beef skewers, beef tongue skewers, pork skewers, dried pork intestines, yakitori grilled chicken skewers, yakisoba, mochi skewers, shaved ice, draft beer, hot dogs                                                                                                                                                                                                                                                                                                                                                                                                                                                                                                                                                                                                                                                                                                                                                                                                                                                                                                                                                                                                                                                                                                                                                                                                                                                                                                   | 21                  | Yakiniku Ajimi    | Grilled kone brisket, grilled karubi ribs, pork cheeks, pork loin, rice, soft drinks, sours, draft beer, highballs                                                                                                                                                                                                                                                                                                                                                                                                                                                                                                                                                                                                                                                                                                                                                                                                                                                                                                                                                                                                                                                                                                                                                                                                                                                                                                                                                                                                                                                                                                                                                                                                                                                                                                                                                                                                                                                                                                                                                                                                             |  |
| 24 Azuma-ya Jumbo beef skewers, thick-cut beef tongue, beef tongue meatballs, Japanese Black wagyu skewers, fries with powdered seasoning, strawberry crush  25 Colorsmart Kara-age fried chicken made with rice flour from Mihara, smoothies, lemon sours, drinks  Sasebo burgers, tacos, pork-wrapped onigiri, churros, Hokkaido-style fried chicken, fries, frozen strawberr shaved ice, lemon squash, draft beer, lemon sours, highballs, sake, Zima, Onomichi ramen, shaved ice, oysters  Maeda Foods Beef skewers, beef tongue skewers, pork skewers, dried pork intestines, yakitori grilled chicken skewers, yakisoba, mochi skewers, shaved ice, draft beer, hot dogs                                                                                                                                                                                                                                                                                                                                                                                                                                                                                                                                                                                                                                                                                                                                                                                                                                                                                                                                                                                                                                                                                                                                                                                                                                                                                                                                                                                                                                                 | 22                  | Robata-yaki Shiro | Grilled karubi rib skewers, beef tongue skewers, octopus tempura, fried arrowhead tubers, fried Indian perch, broiled mantis shrimp, fries, Korean cheese dogs                                                                                                                                                                                                                                                                                                                                                                                                                                                                                                                                                                                                                                                                                                                                                                                                                                                                                                                                                                                                                                                                                                                                                                                                                                                                                                                                                                                                                                                                                                                                                                                                                                                                                                                                                                                                                                                                                                                                                                 |  |
| with powdered seasoning, strawberry crush  25 Colorsmart Kara-age fried chicken made with rice flour from Mihara, smoothies, lemon sours, drinks  Sasebo burgers, tacos, pork-wrapped onigiri, churros, Hokkaido-style fried chicken, fries, frozen strawberr shaved ice, lemon squash, draft beer, lemon sours, highballs, sake, Zima, Onomichi ramen, shaved ice, oysters  Maeda Foods Beef skewers, beef tongue skewers, pork skewers, dried pork intestines, yakitori grilled chicken skewers, yakisoba, mochi skewers, shaved ice, draft beer, hot dogs                                                                                                                                                                                                                                                                                                                                                                                                                                                                                                                                                                                                                                                                                                                                                                                                                                                                                                                                                                                                                                                                                                                                                                                                                                                                                                                                                                                                                                                                                                                                                                   | 23                  | Hot Jamaica Deli  | Broiled kõne brisket, simmered beef and tofu, fries, lemon squash, lemon sours, churros                                                                                                                                                                                                                                                                                                                                                                                                                                                                                                                                                                                                                                                                                                                                                                                                                                                                                                                                                                                                                                                                                                                                                                                                                                                                                                                                                                                                                                                                                                                                                                                                                                                                                                                                                                                                                                                                                                                                                                                                                                        |  |
| Sasebo burgers, tacos, pork-wrapped onigiri, churros, Hokkaido-style fried chicken, fries, frozen strawbern shaved ice, lemon squash, draft beer, lemon sours, highballs, sake, Zima, Onomichi ramen, shaved ice, oysters  Maeda Foods  Beef skewers, beef tongue skewers, pork skewers, dried pork intestines, yakitori grilled chicken skewers, yakisoba, mochi skewers, shaved ice, draft beer, hot dogs                                                                                                                                                                                                                                                                                                                                                                                                                                                                                                                                                                                                                                                                                                                                                                                                                                                                                                                                                                                                                                                                                                                                                                                                                                                                                                                                                                                                                                                                                                                                                                                                                                                                                                                    | 24                  | Azuma-ya          |                                                                                                                                                                                                                                                                                                                                                                                                                                                                                                                                                                                                                                                                                                                                                                                                                                                                                                                                                                                                                                                                                                                                                                                                                                                                                                                                                                                                                                                                                                                                                                                                                                                                                                                                                                                                                                                                                                                                                                                                                                                                                                                                |  |
| 26 Koitarō shaved ice, lemon squash, draft beer, lemon sours, highballs, sake, Zima, Onomichi ramen, shaved ice, oysters  27 Maeda Foods Beef skewers, beef tongue skewers, pork skewers, dried pork intestines, yakitori grilled chicken skewers, yakisoba, mochi skewers, shaved ice, draft beer, hot dogs                                                                                                                                                                                                                                                                                                                                                                                                                                                                                                                                                                                                                                                                                                                                                                                                                                                                                                                                                                                                                                                                                                                                                                                                                                                                                                                                                                                                                                                                                                                                                                                                                                                                                                                                                                                                                   | 25                  | Colorsmart        | Kara-age fried chicken made with rice flour from Mihara, smoothies, lemon sours, drinks                                                                                                                                                                                                                                                                                                                                                                                                                                                                                                                                                                                                                                                                                                                                                                                                                                                                                                                                                                                                                                                                                                                                                                                                                                                                                                                                                                                                                                                                                                                                                                                                                                                                                                                                                                                                                                                                                                                                                                                                                                        |  |
| yakisoba, mochi skewers, shaved ice, draft beer, hot dogs                                                                                                                                                                                                                                                                                                                                                                                                                                                                                                                                                                                                                                                                                                                                                                                                                                                                                                                                                                                                                                                                                                                                                                                                                                                                                                                                                                                                                                                                                                                                                                                                                                                                                                                                                                                                                                                                                                                                                                                                                                                                      | 26                  | Koitarō           | The state of the s |  |
|                                                                                                                                                                                                                                                                                                                                                                                                                                                                                                                                                                                                                                                                                                                                                                                                                                                                                                                                                                                                                                                                                                                                                                                                                                                                                                                                                                                                                                                                                                                                                                                                                                                                                                                                                                                                                                                                                                                                                                                                                                                                                                                                | 27                  | Maeda Foods       | Beef skewers, beef tongue skewers, pork skewers, dried pork intestines, yakitori grilled chicken skewers, yakisoba, mochi skewers, shaved ice, draft beer, hot dogs                                                                                                                                                                                                                                                                                                                                                                                                                                                                                                                                                                                                                                                                                                                                                                                                                                                                                                                                                                                                                                                                                                                                                                                                                                                                                                                                                                                                                                                                                                                                                                                                                                                                                                                                                                                                                                                                                                                                                            |  |
| 28 Beni-beni Lemon squash, dried squid tempura, lemon sours                                                                                                                                                                                                                                                                                                                                                                                                                                                                                                                                                                                                                                                                                                                                                                                                                                                                                                                                                                                                                                                                                                                                                                                                                                                                                                                                                                                                                                                                                                                                                                                                                                                                                                                                                                                                                                                                                                                                                                                                                                                                    | 28                  | Beni-beni         | Lemon squash, dried squid tempura, lemon sours                                                                                                                                                                                                                                                                                                                                                                                                                                                                                                                                                                                                                                                                                                                                                                                                                                                                                                                                                                                                                                                                                                                                                                                                                                                                                                                                                                                                                                                                                                                                                                                                                                                                                                                                                                                                                                                                                                                                                                                                                                                                                 |  |
| 29 Yakiniku Tecchan Grilled intestines, yakisoba with grilled intestines, draft beer, super-long fries, frozen mikan                                                                                                                                                                                                                                                                                                                                                                                                                                                                                                                                                                                                                                                                                                                                                                                                                                                                                                                                                                                                                                                                                                                                                                                                                                                                                                                                                                                                                                                                                                                                                                                                                                                                                                                                                                                                                                                                                                                                                                                                           | 29                  | Yakiniku Tecchan  | Grilled intestines, yakisoba with grilled intestines, draft beer, super-long fries, frozen mikan                                                                                                                                                                                                                                                                                                                                                                                                                                                                                                                                                                                                                                                                                                                                                                                                                                                                                                                                                                                                                                                                                                                                                                                                                                                                                                                                                                                                                                                                                                                                                                                                                                                                                                                                                                                                                                                                                                                                                                                                                               |  |
| 30 ABC Grilled soup dumplings, sweet potato sticks, smoothies, pineapple sours, draft beer, pineapple squash                                                                                                                                                                                                                                                                                                                                                                                                                                                                                                                                                                                                                                                                                                                                                                                                                                                                                                                                                                                                                                                                                                                                                                                                                                                                                                                                                                                                                                                                                                                                                                                                                                                                                                                                                                                                                                                                                                                                                                                                                   | 30                  | ABC               | Grilled soup dumplings, sweet potato sticks, smoothies, pineapple sours, draft beer, pineapple squash                                                                                                                                                                                                                                                                                                                                                                                                                                                                                                                                                                                                                                                                                                                                                                                                                                                                                                                                                                                                                                                                                                                                                                                                                                                                                                                                                                                                                                                                                                                                                                                                                                                                                                                                                                                                                                                                                                                                                                                                                          |  |
| 31 ABC Soft serve ice cream                                                                                                                                                                                                                                                                                                                                                                                                                                                                                                                                                                                                                                                                                                                                                                                                                                                                                                                                                                                                                                                                                                                                                                                                                                                                                                                                                                                                                                                                                                                                                                                                                                                                                                                                                                                                                                                                                                                                                                                                                                                                                                    |                     |                   | C-fti                                                                                                                                                                                                                                                                                                                                                                                                                                                                                                                                                                                                                                                                                                                                                                                                                                                                                                                                                                                                                                                                                                                                                                                                                                                                                                                                                                                                                                                                                                                                                                                                                                                                                                                                                                                                                                                                                                                                                                                                                                                                                                                          |  |
| 32 ARC Mackerel sushi warahi-mochi sweets                                                                                                                                                                                                                                                                                                                                                                                                                                                                                                                                                                                                                                                                                                                                                                                                                                                                                                                                                                                                                                                                                                                                                                                                                                                                                                                                                                                                                                                                                                                                                                                                                                                                                                                                                                                                                                                                                                                                                                                                                                                                                      | 31                  | ABC               | Soft serve ice cream                                                                                                                                                                                                                                                                                                                                                                                                                                                                                                                                                                                                                                                                                                                                                                                                                                                                                                                                                                                                                                                                                                                                                                                                                                                                                                                                                                                                                                                                                                                                                                                                                                                                                                                                                                                                                                                                                                                                                                                                                                                                                                           |  |
| 32 NOO WACKOTOL SUSHI, WATADITHIOCHI SWEELS                                                                                                                                                                                                                                                                                                                                                                                                                                                                                                                                                                                                                                                                                                                                                                                                                                                                                                                                                                                                                                                                                                                                                                                                                                                                                                                                                                                                                                                                                                                                                                                                                                                                                                                                                                                                                                                                                                                                                                                                                                                                                    | 31<br>32            | ABC<br>ABC        | Mackerel sushi, warabi-mochi sweets                                                                                                                                                                                                                                                                                                                                                                                                                                                                                                                                                                                                                                                                                                                                                                                                                                                                                                                                                                                                                                                                                                                                                                                                                                                                                                                                                                                                                                                                                                                                                                                                                                                                                                                                                                                                                                                                                                                                                                                                                                                                                            |  |
| SE INDO INICHOTOLOGISMONI WATANITHOUTH SWEETS                                                                                                                                                                                                                                                                                                                                                                                                                                                                                                                                                                                                                                                                                                                                                                                                                                                                                                                                                                                                                                                                                                                                                                                                                                                                                                                                                                                                                                                                                                                                                                                                                                                                                                                                                                                                                                                                                                                                                                                                                                                                                  |                     |                   |                                                                                                                                                                                                                                                                                                                                                                                                                                                                                                                                                                                                                                                                                                                                                                                                                                                                                                                                                                                                                                                                                                                                                                                                                                                                                                                                                                                                                                                                                                                                                                                                                                                                                                                                                                                                                                                                                                                                                                                                                                                                                                                                |  |