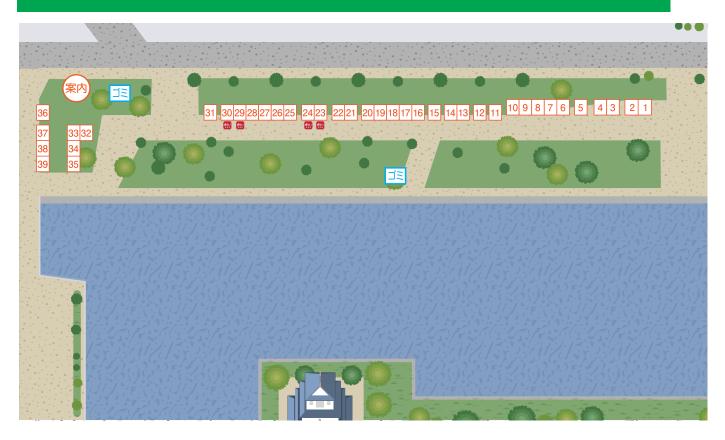

## North Moat Plaza 1

| North Moat Plaza 1 |                                                                                                                                   |                                                                                                                                                                                                                                                                                                                                            |
|--------------------|-----------------------------------------------------------------------------------------------------------------------------------|--------------------------------------------------------------------------------------------------------------------------------------------------------------------------------------------------------------------------------------------------------------------------------------------------------------------------------------------|
| North Woat Flaza 1 |                                                                                                                                   |                                                                                                                                                                                                                                                                                                                                            |
| Booth<br>No.       | Booth Operator                                                                                                                    | Products for sale, PR, etc.                                                                                                                                                                                                                                                                                                                |
| 1~2                | JA Group Hiroshima                                                                                                                | Dining area                                                                                                                                                                                                                                                                                                                                |
| 3~5                | JA Group Hiroshima                                                                                                                | Rice scooping booth; Grow local, Eat local! puzzle                                                                                                                                                                                                                                                                                         |
| 6~8                | JA Hiroshima Farmer's Market (Toretate Genki<br>Ichi)                                                                             | Sweets, drinks, vegetables, fruits, flowers                                                                                                                                                                                                                                                                                                |
| 9                  | Agribusiness Course at Yoshida High School (28th only)                                                                            | Japanese pear cider, grape juice                                                                                                                                                                                                                                                                                                           |
| 9                  | Yuki High School (29th only)                                                                                                      | Tarts, Jinseki-nikomi (simmered local dish), digital signage                                                                                                                                                                                                                                                                               |
| 10                 | Sera High School (28th only)                                                                                                      | Jam, cookies, chiffon cake, poundcake, digital signage                                                                                                                                                                                                                                                                                     |
| 10                 | Geihoku Branch of Kakei High School (29th<br>only)                                                                                | Chiffon cake, apple pie, candied apples, apples, local vegetables, school information                                                                                                                                                                                                                                                      |
| 11                 | Geihoku Branch of Kakei High School                                                                                               | Chiffon cake, apple pie, candied apples, apples, local vegetables, school information                                                                                                                                                                                                                                                      |
| 12                 | Saijō Agricultural High School                                                                                                    | Drink with yuzu citrus fruit jelly, deer curry, daikon, Chinese cabbages, cabbages, persimmons                                                                                                                                                                                                                                             |
| 13~14              | JA Youth Organization Council for the Chugoku<br>and Shikoku Regions                                                              | Curry-filled bread                                                                                                                                                                                                                                                                                                                         |
| 15                 | Hiroshima Sodachi Subcommittee (Flower<br>Committee)                                                                              | Flowers grown in Hiroshima City                                                                                                                                                                                                                                                                                                            |
| 16                 | Hiroshima Sodachi Subcommittee (Saeki Ward)                                                                                       | Bentō, miso, pickles, habu-cha tea, green tea, fried sweet potato stick snacks, simmered beef tendon curry, burgers, mochi, takikomi-gohan (Japanese pilaf), fries, vegetables, rice (new crop)                                                                                                                                            |
| 17                 | Hiroshima Sodachi Subcommittee (Hiroshima<br>City Farming Promotion Council)                                                      | Pickled Hiroshima-na greens, Hiroshima-na greens honzuke pickles, stewed<br>Hiroshima-na greens, maze-gohan (rice mixed with seasonings) mix                                                                                                                                                                                               |
| 18                 | Hiroshima Regional Urban Area Agricultural and<br>Marine Productions Local Production Local<br>Consumption Promotion Subcommittee | Japanese mustard spinach salad, okonomiyaki with Japanese mustard spinach                                                                                                                                                                                                                                                                  |
| 19                 | Hiroshima Regional Urban Area Agricultural and<br>Marine Productions Local Production Local<br>Consumption Promotion Subcommittee | Pearl barley omusubi rice balls, Hiroshima-na greens sushi rolls, tantan-style spicy bok choy, gyōza, green onions, pearl barley, bok choy                                                                                                                                                                                                 |
| 20                 | Hiroshima Regional Urban Area Agricultural and<br>Marine Productions Local Production Local<br>Consumption Promotion Subcommittee | Rice, sautéed lotus root, lotus root                                                                                                                                                                                                                                                                                                       |
| 21                 | Hiroshima Sodachi Subcommittee (Ōtagawa<br>River Fisheries Cooperative)                                                           | Salted grilled sweetfish                                                                                                                                                                                                                                                                                                                   |
| 22                 | Hiroshima Sodachi Subcommittee (Kusatsu<br>Oysters, Hiroshima City Fisheries Cooperative)                                         | Fried oysters                                                                                                                                                                                                                                                                                                                              |
| 23~24              | Hiroshima Food Service Industry Living and<br>Health Trade Association                                                            | Okonomiyaki, yakisoba, spinach and oysters sautéed in butter, Chinese-style<br>Japanese mustard spinach and oyster sauté, draft beer, highballs, green tea                                                                                                                                                                                 |
| 25                 | Hiroshima Sodachi Subcommittee (Asakita<br>Ward)                                                                                  | Strawberry jam, strawberry smoothies                                                                                                                                                                                                                                                                                                       |
| 26                 | Hiroshima Sodachi Subcommittee (Asaminami<br>Ward)                                                                                | Parsley smoothies, parsley spring rolls, parsley                                                                                                                                                                                                                                                                                           |
| 27                 | The Hiroshima Brand by the City of Hiroshima                                                                                      | Baked Mont Blanc, furikake rice seasoning, seasonings (lemon vinegar, etc.), panel exhibit about the process of making rice vinegar                                                                                                                                                                                                        |
| 28a                | Gelateria & Factory Loop                                                                                                          | Gelato                                                                                                                                                                                                                                                                                                                                     |
| 28b                | Setouchi Craft Lemonade                                                                                                           | Different kinds of lemonades, craft lemonade, strawberry vinegar soda, hot smoothies, cocktails, coffee lemonade                                                                                                                                                                                                                           |
| 29a                | Akisuke Burger                                                                                                                    | Burgers                                                                                                                                                                                                                                                                                                                                    |
| 29b                | Suzuki Spice Farm                                                                                                                 | Spices, chili peppers                                                                                                                                                                                                                                                                                                                      |
| 29c                | Kinoko-ya                                                                                                                         | Dried mushrooms, fresh mushrooms, stewed mushrooms (28th only)                                                                                                                                                                                                                                                                             |
| 29d                | Katsutani Bakery                                                                                                                  | Sub sandwiches (29th only)  Crilled selted vamage trout grilled Hissehima shiekan grilled scallens alsoholis                                                                                                                                                                                                                               |
| 30                 | Mutsumi                                                                                                                           | Grilled salted yamame trout, grilled Hiroshima chicken, grilled scallops, alcoholic beverages, highballs  Crilled beet, beet skewers, sausage with barbs, beet tenden vakiseba.                                                                                                                                                            |
| 31                 | Gyu-niku San-ban                                                                                                                  | Grilled beef, beef skewers, sausage with herbs, beef tendon yakisoba                                                                                                                                                                                                                                                                       |
| 33                 | Takehara City  Marron-no-Sato Community Plaza                                                                                     | Local fried fish from the Seto region, sake, beer, soft drinks, fruit ciders  Ponzu citrus soy sauce, fig jam, noodles, seasonings, stewed dishes, dried  Jerusalem artichoke chips, pickled Jerusalem artichokes, powdered Jerusalem  artichoke, dried shiitake, dried shredded daikon, baked goods, poster exhibition, pamphlets, fliers |
| 34~35              | Saka Town Specialty Products Development and<br>Research Group                                                                    | Geishū Saka Udon, plum wine, baked goods, canned oysters, honey, Saka Umejirō<br>merch (official mascot)                                                                                                                                                                                                                                   |
| 36                 | NTT Docomo                                                                                                                        | Assistance in setting up d-Barai payments, handing out coupons                                                                                                                                                                                                                                                                             |
| 37~38              | Hiroshima Meat Consumption Measures Council                                                                                       | Panel exhibit, fliers, survey, Hiroshima-gyu Beef tasting                                                                                                                                                                                                                                                                                  |
| 39                 | Hiroshima Meat Industry Co-operative<br>Association                                                                               | Panel exhibit, fliers, survey, Hiroshima-gyu Beef tasting                                                                                                                                                                                                                                                                                  |